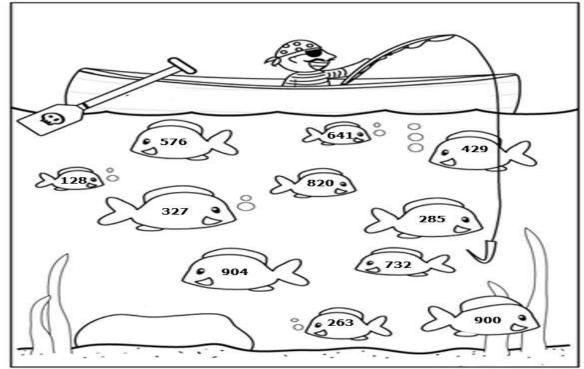

IV. a) Arrange the following numbers in ascending order.

b) Arrange the following numbers in descending order.

V. Observe the pattern and fill in the blanks.

VI. Colour the Even numbers in yellow and the Odd numbers in orange.